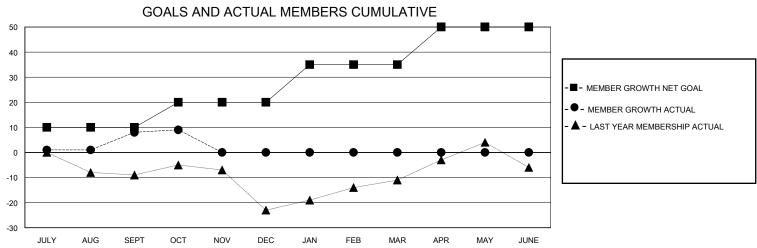

## MONTHLY MEMBERSHIP PROGRESS REPORT

District 40 S

GMT: LOCATION NEW MEXICO GMT CA

| •             |               |             |               |                       |                        |                         |                                                    |  |  |
|---------------|---------------|-------------|---------------|-----------------------|------------------------|-------------------------|----------------------------------------------------|--|--|
| Clubs         |               |             |               | Members               |                        |                         |                                                    |  |  |
|               | RESULTS FOR   | R 2023-2024 |               | RESULTS FOR 2023-2024 |                        |                         |                                                    |  |  |
| QUARTER       | NEW CLUB GOAL | NEW CLUBS   | DROPPED CLUBS | QUARTER MEME          | BER GROWTH NET<br>GOAL | MEMBER GROWTH<br>ACTUAL | DROPPED<br>MEMBERS ACTUAL<br>(including transfers) |  |  |
| JULY/AUG/SEPT | 0             | 0           | 0             | JULY/AUG/SEPT         | 10                     | 18                      | 10                                                 |  |  |
| OCT/NOV/DEC   | 1             | 0           | 0             | OCT/NOV/DEC           | 10                     | 4                       | 3                                                  |  |  |
| JAN/FEB/MAR   | 0             | 0           | 0             | JAN/FEB/MAR           | 15                     | 0                       | 0                                                  |  |  |
| APR/MAY/JUNE  | 0             | 0           | 0             | APR/MAY/JUNE          | 15                     | 0                       | 0                                                  |  |  |