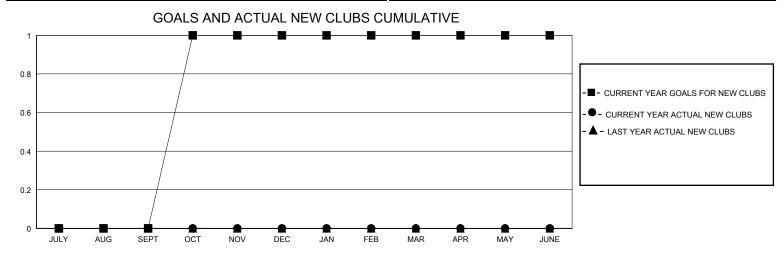

## MONTHLY MEMBERSHIP PROGRESS REPORT

District 40 S

GMT: LOCATION NEW MEXICO GMT CA

| •             |               |             |               |                       |                        |                         |                                                    |  |  |
|---------------|---------------|-------------|---------------|-----------------------|------------------------|-------------------------|----------------------------------------------------|--|--|
| Clubs         |               |             |               | Members               |                        |                         |                                                    |  |  |
|               | RESULTS FOR   | R 2023-2024 |               | RESULTS FOR 2023-2024 |                        |                         |                                                    |  |  |
| QUARTER       | NEW CLUB GOAL | NEW CLUBS   | DROPPED CLUBS | QUARTER MEME          | BER GROWTH NET<br>GOAL | MEMBER GROWTH<br>ACTUAL | DROPPED<br>MEMBERS ACTUAL<br>(including transfers) |  |  |
| JULY/AUG/SEPT | 0             | 0           | 0             | JULY/AUG/SEPT         | 10                     | 18                      | 10                                                 |  |  |
| OCT/NOV/DEC   | 1             | 0           | 0             | OCT/NOV/DEC           | 10                     | 4                       | 3                                                  |  |  |
| JAN/FEB/MAR   | 0             | 0           | 0             | JAN/FEB/MAR           | 15                     | 0                       | 0                                                  |  |  |
| APR/MAY/JUNE  | 0             | 0           | 0             | APR/MAY/JUNE          | 15                     | 0                       | 0                                                  |  |  |